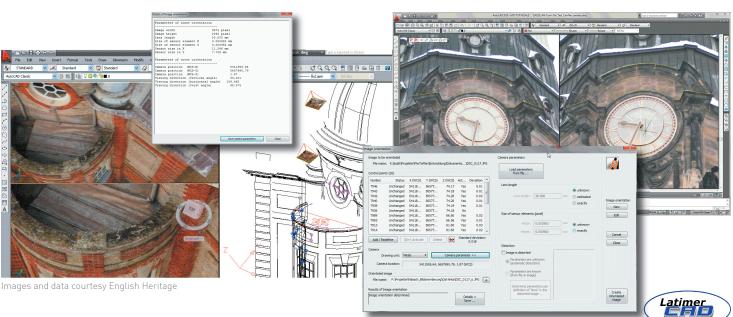

## BENEFITS

AutoCAD<sup>®</sup> based PhoToPlan 3D calculates camera position, orientation and distortion. Combining 2 or more orientated images allows 3D AutoCAD drawings and models to be created from images only.

Documented image properties, orientation, projection and intersection data is available at all times during the process allowing critical checks on precision and 'heads-up' quality control.

From outline planning surveys to fully detailed measured building surveys, PhoToPlan 3D can reduce your time on site.

## **FLEXIBLE**

Most site visits nowadays include collecting photography. PhoToPlan 3D allows these images to be used not only for reference but also for drawing and modelling.

PhoToPlan 3D delivers a new and effective way of working with images inside AutoCAD. It exploits the geometric properties of oriented images to allow precise 3D digitising. The rapid and simple `point and pick` orientation method is perfect for wire-frame capture and solid model development.

Camera calibration is achieved by image analysis; it's simple, quick and fully documented.

Simplicity of PhoToPlan, value of 3D, precision of photogrammetry.

## **MAJOR FUNCTIONS**

3D:

- Image Orientation
- Viewport configuration
- Image / Camera Navigation
- Save / Load Camera parameters
- Define Plane
- Surface / Plane Intersection
- Dual Image Draw;
  3D Lines, Polylines, Arcs and Circles